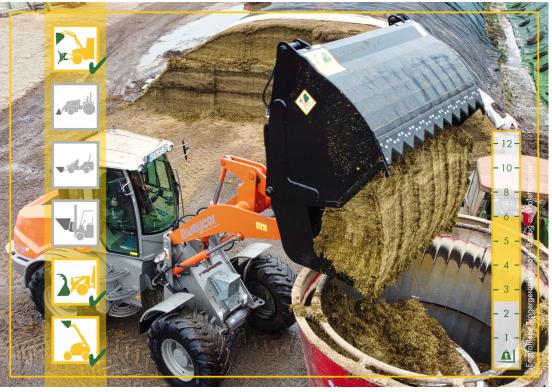

The Silagecutter with bucket is designed for clean silage stock cutting of each kind in

agriculture range. It has a bucket which allows the transport of loose material.

**Basic equipment** 

Waved / edged knife

## SILAGECUTTER WITH BUCKET S XL

**PRODUCT** 

for loader from 2,5to 6tons lifting capacity

A PERFECT ATTACHMENT IN 3 STEPS 0 + 2 + 3 = 3

| CHOOSE PRODUCT |         |        |         |           |  |
|----------------|---------|--------|---------|-----------|--|
| Туре           | Width   | Volume | Weight  | Part-No.  |  |
| S XL 157       | 1570 mm | 1400   | 1150 kg | S40 BA-41 |  |
| S XL 178       | 1780 mm | 1600 l | 1280 kg | S40 BA-42 |  |
| S XL 199       | 1990 mm | 1780 l | 1400 kg | S40 BA-43 |  |
| S XL 220       | 2200 mm | 1960   | 1520 kg | S40 BA-44 |  |
| S XL 241       | 2410 mm | 2140   | 1640 kg | S40 BA-45 |  |