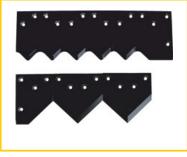

The Silagecutter with bucket is designed for clean silage stock cutting of each kind in

agriculture range. It has a bucket which allows the transport of loose material.

**Basic equipment** 

Waved / edged knife

## **INFORMATION**

- Highwear resistand cutting edge 200x20mm, 500HB
- Strong substructure
- Bucket height 1200mm, bucket depth 970mm
- With 1 respectively 2 sickle reinforcements
- With 2 hydraulic cylinders (Max. hydraulic pressure 220 bar)
- Opening width ca. 1200mm
- Optional with waved, or edged knife (screwed)

| SPECIAL EQUIPMENT                                                  |       |
|--------------------------------------------------------------------|-------|
| Free choice: Waved knife                                           | FM-01 |
| Free choice: Edged knife                                           | FM-02 |
| Color RAL 7043 - grey                                              | FA-02 |
| Color RAL 9005 - black                                             | FA-03 |
| Pressure limiting valve (needed for pressures above 220 bar)       | DB-01 |
| Pressure holding valve (needed for Bobcat, Dieci, Merlo, MF, aso.) | DH-01 |