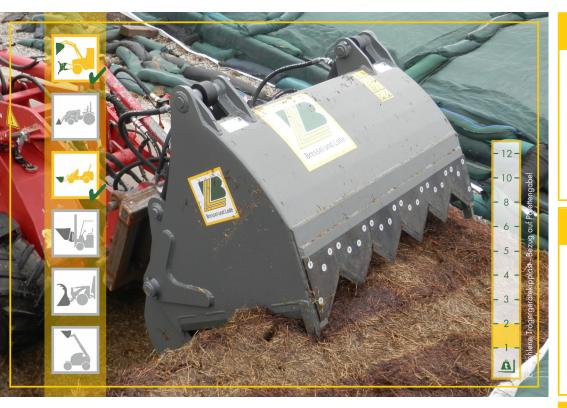

The Silagecutter with bucket is designed for clean silage stock cutting of each kind in agriculture range. It has a bucket which allows the transport of loose material.

**Back view** 

#### **INFORMATION**

- Highwear resistand cutting edge 150x20mm, 500HB
- Strong substructure
- Bucket height 600mm, bucket depth 750mm
- With 2 hydraulic cylinders
- Opening width ca. 750mm
- With waved knife (screwed)