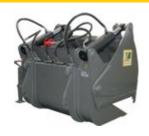

The Silagecutter with bucket is designed for clean silage stock cutting of each kind in agriculture range. It has a bucket which allows the transport of loose material.

**Back view** 

#### **INFORMATION**

- Highwear resistand cutting edge 150x20mm, 500HB
- Strong substructure
- Bucket height 600mm, bucket depth 750mm
- With 2 hydraulic cylinders
- Opening width ca. 750mm
- With waved knife (screwed)

# SILAGECUTTER WITH BUCKET S M

for loader from 1,0 to 2,0tons lifting capacity