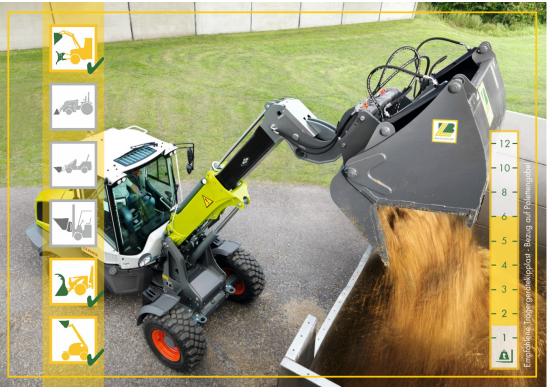

**S36 Basic equipment** 

S35 Basic equipment

The Silagecutter with bucket is designed for clean silage stock cutting of each kind in agriculture range. It has a bucket which allows the transport of loose material.

## **INFORMATION**

- Highwear resistand cutting edge 500HB
- Strong substructure
- Bucket height 800mm, bucket depth 940mm
- With 1 respectively 2 sickle reinforcements
- With 2 (Type 241 with 3) hydraulic cylinders (Max. hydraulic pressure 220 bar)
- Opening width ca. 850mm
- Optional with waved, or edged knife (screwed)