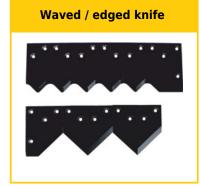

## **INFORMATION**

- Highwear resistand cutting edge 500HB
- Strong substructure
- Bucket height 800mm, bucket depth 940mm
- With 1 respectively 2 sickle reinforcements
- With 2 (Type 241 with 3) hydraulic cylinders (Max. hydraulic pressure 220 bar)
- Opening width ca. 850mm
- Optional with waved, or edged knife (screwed)

| SPECIAL EQUIPMENT                                                  |       |
|--------------------------------------------------------------------|-------|
| Free choice: Edged knife                                           | FM-02 |
| Free choice: Waved knife                                           | FM-01 |
| Color RAL 7043 - grey                                              | FA-02 |
| Color RAL 9005 - black                                             | FA-03 |
| Color RAL 2011 - orange                                            | FA-05 |
| Color similar to AGCO grey                                         | FA-11 |
| Color similar to Fendt nature green                                | FA-09 |
| Color similar to MF red                                            | FA-10 |
| Color similar to John Deere green                                  | FA-07 |
| Pressure limiting valve (needed for pressures above 220 bar)       | DB-01 |
| Pressure holding valve (needed for Bobcat, Dieci, Merlo, MF, aso.) | DH-01 |