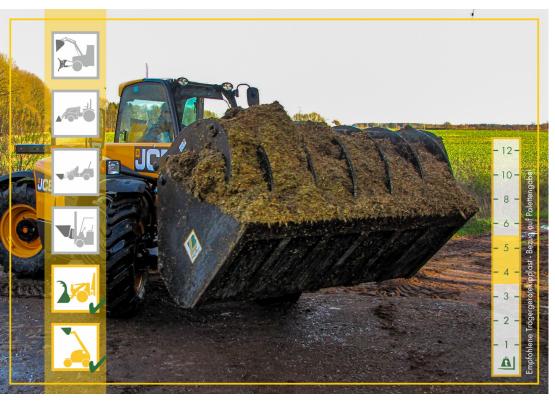

S55 Basic equipment

**S56 More bucket depth** 

The Silagebucket is designed for collection and transportation of silage and loading of manure.

## **INFORMATION**

- With highwear resistand cutting edge (200x20mm, 500HB)
- High wear resitand substructure with several wear stripes (500HB)
- Bucket height 900mm, bucket depth 1100mm
- With 2 sickle reinforcements
- With 2 hydraulic cylinders (max. 220 bar)
- Opening width 1550mm
- Grapple with 4 bearings
- With side sickles for reduced transport losses