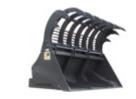

S55 Basic equipment

**S56 More bucket depth** 

The Silagebucket is designed for collection and transportation of silage and loading of manure.

## **INFORMATION**

- With highwear resistand cutting edge (200x20mm, 500HB)
- High wear resitand substructure with several wear stripes (500HB)
- Bucket height 900mm, bucket depth 1100mm
- With 2 sickle reinforcements
- With 2 hydraulic cylinders (max. 220 bar)
- Opening width 1550mm
- Grapple with 4 bearings
- With side sickles for reduced transport losses

## **SILAGEBUCKET S XL**

**PRODUCT** 