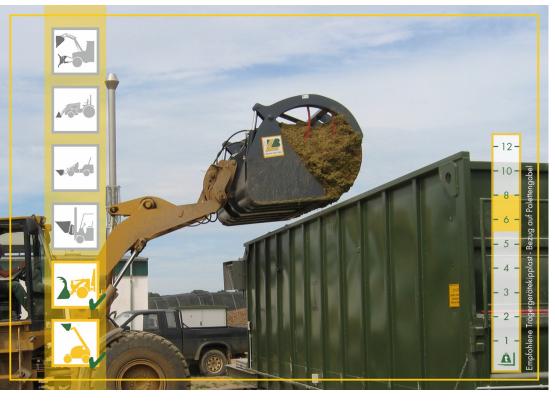

The Silagebucket is designed for collection and transportation of chopped silage.

knife

**Special: Screwed turnable** 

**Special: Automatic** 

**INFORMATION** 

- Bucket depth 1200mm, bucket height 1200mm
- With 2 sickle reinforcements
- Reinforced body
- With high wear resistand substructure and cutting edge (200x20mm, 500HB)
- With 2 hydraulic cylinders (Max. hydraulic pressure 220 bar)
- Opening width ca. 2000mm
- Thick material main tube with welded cones
- With 3 tines at every side