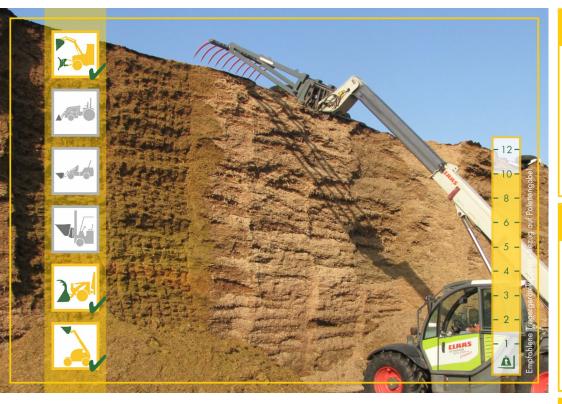

Basic equipment

Function

The Silage rake is used for pulling down the silage out of high silage stocks. It is also be used for rake down the silage from the silage stock an load it with a light material bucket.

## A PERFECT ATTACHMENT IN 3 STEPS $\mathbf{0} + \mathbf{2} + \mathbf{3} = \mathbf{9}$

| CHOOSE PRODUCT |           |        |           |  |
|----------------|-----------|--------|-----------|--|
| Width          | Extension | Weight | Part-No.  |  |
| 2350 mm        | 1500 mm   | 305 kg | S85 OZ-80 |  |
| 2350 mm        | 2500 mm   | 345 kg | S85 OZ-81 |  |
| 2350 mm        | 4000 mm   | 695 kg | S85 OZ-83 |  |
| 2350 mm        | 5000 mm   | 795 kg | S85 OZ-84 |  |