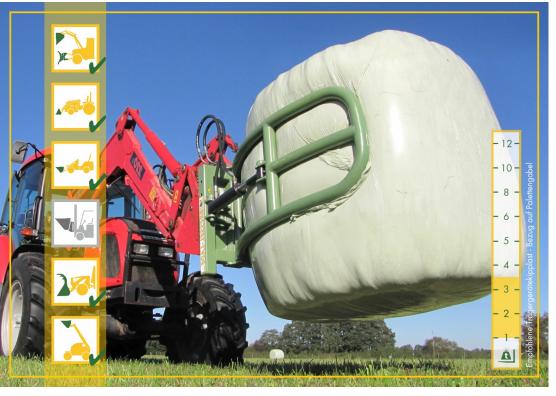

Basic equipment

**Basic equipment** 

Is designed for loading of straw- and foliage round bales without damages.

## **INFORMATION**

- Very short distanz between loader and bale also designed for loader with less lifting capacity
- With 2 double-acting hydraulic cylinders
- With pressure holding valve
- Lifting capacity max. 1000kg
- Designed for roundbales with diameter from 800mm to 1800mm

## **ROUND BALE GRAPPLE**

for loader from 1 to 3,5tons lifting capacity

PRODUCT **B30** 