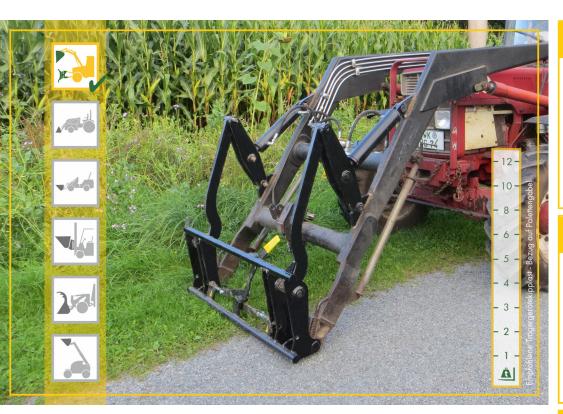

This rebuilt Kit allows to refit old auto-latch front loaders to the Euro-System with tipping function.

# **REBUILT KIT - EURO-SYSTEM**

For tractors without Euro-coupler

### A PERFECT ATTACHMENT IN 1 STEPS $\mathbf{0} = \mathbf{9}$