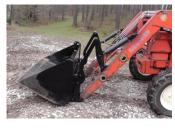

This rebuilt Kit allows to refit old auto-latch front loaders to the Euro-System with tipping function.

# **REBUILT KIT - EURO-SYSTEM**

For tractors without Euro-coupler