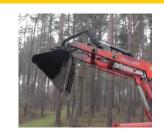

This rebuilt Kit allows to refit old auto-latch front loaders to the Euro-System with tipping function.

# **REBUILT KIT - EURO-SYSTEM**

For tractors without Euro-coupler