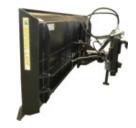

## **INFORMATION**

- With hardened cutting edge (steel 100x16mm)
- Blade with reinforced body
- Blade height 1000mm

## **PUSHING BLADE**

for loader from 1,5 to 6tons lifting capacity

| SPECIAL EQUIPMENT                                                  |       |
|--------------------------------------------------------------------|-------|
| Color RAL 7043 - grey                                              | FA-02 |
| Color RAL 9005 - black                                             | FA-03 |
| 2000mm extension (+ 225 kg)                                        | VE-02 |
| 3000mm extension (+ 295 kg)                                        | VE-03 |
| 4000mm extension (+ 375 kg)                                        | VE-04 |
| Quick-coupler between extension and blade (+ ca. 110 kg)           | OZ-G1 |
| Blade hydraulic turnable (left and right +/- 25°) (+ 150 kg)       | HY-01 |
| Blade hydraulic tippable (+ 20 kg)                                 | SK-01 |
| Sideparts (for better control of material)                         | SF-01 |
| Tissued special rubber blade (150x40mm) per meter                  | S1-11 |
| Pressure limiting valve (needed for pressures above 220 bar)       | DB-01 |
| Pressure holding valve (needed for Bobcat, Dieci, Merlo, MF, aso.) | DH-01 |