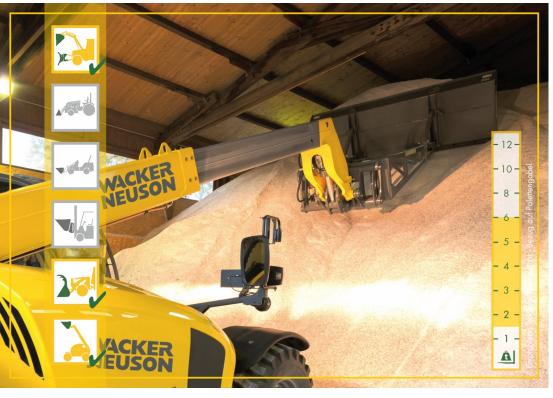

## **PUSHING BLADE**

for loader from 1,5 to 6tons lifting capacity

Special: Sideparts, rubber blade

Special: 2000mm extension

The attachment is used for pushing grain, fertilizer, salt or silage. With the optional extensions, you can reach to bigger storage heights.