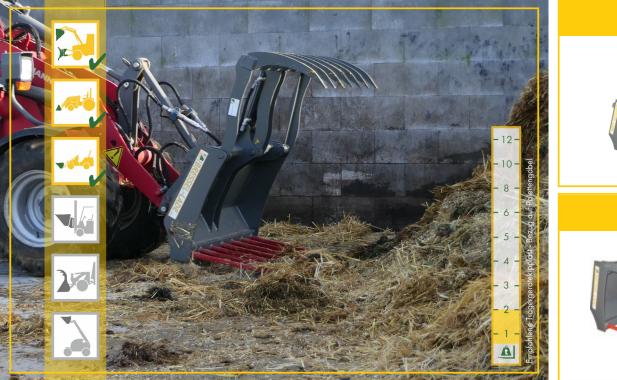

# MANURE FORK WITH DOWNHOLDER

for loader from 0,6 to 2tons lifting capacity

#### **INFORMATION**

- Thick material main tube with welded cones
- High value full material tines, 800mm length
- Height of backpart 700mm
- Downholder with welded steel sickles
- With 1 double acting hydraulic cylinder (1900mm and 2100mm width with 2 cylinders)
- Opening width 1095mm