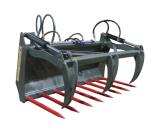

The downloader keeps loose loading material on the fork. The downholder is not designed for heavy pulling work. (f.E. Pulling manure out of cattle stable).

Closed

### Special: With waste tines

#### **INFORMATION**

- Thick material main tube with welded cones
- High value full material tines, 800mm length
- Height of backpart 700mm
- Downholder with welded steel sickles
- With 1 double acting hydraulic cylinder (1900mm and 2100mm width with 2 cylinders)
- Opening width 1095mm

# MANURE FORK WITH DOWNHOLDER

for loader from 0,6 to 2tons lifting capacity

## A PERFECT ATTACHMENT IN 3 STEPS $\mathbf{0} + \mathbf{0} + \mathbf{0} = \mathbf{0}$

| Width   | Tines | Cylinder | Volume | Weight | Part-No.  |  |
|---------|-------|----------|--------|--------|-----------|--|
| 900 mm  | 5     | 1        | 440 I  | 130 kg | D40 BA-03 |  |
| 980 mm  | 6     | 1        | 490 I  | 145 kg | D40 BA-04 |  |
| 1200 mm | 7     | 1        | 580 l  | 180 kg | D40 BA-07 |  |
| 1300 mm | 7     | 1        | 630 I  | 200 kg | D40 BA-08 |  |
| 1500 mm | 8     | 1        | 730 l  | 235 kg | D40 BA-10 |  |
| 1700 mm | 9     | 1        | 820 l  | 265 kg | D40 BA-12 |  |
| 1900 mm | 10    | 2        | 920 I  | 330 kg | D40 BA-14 |  |
| 2100 mm | 11    | 2        | 1010 I | 365 kg | D40 BA-16 |  |