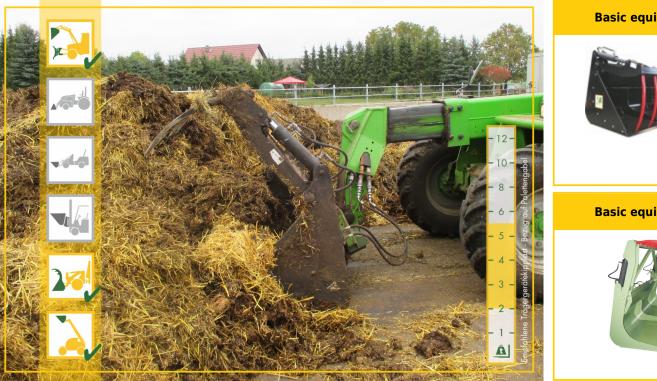

## YOUR ATTACHMENT SPECIALIST - www.bressel-lade.de Send us a mail to: info@bressel-lade.de

The Manure Bucket is heavy duty designed for loading manure. By removing the screwed sideparts it is easier to load heavy manure.

### **Removed sideparts**

## **INFORMATION**

- With highwear resistant cutting edge (150x20mm, 500HB)
- With strong substructure
- Bucket depth 1000mm, Bucket height 800mm
- With 1 respectively 2 sickle reinforcements
- With removable sideparts (screwed)
- With 2 hydraulic cylinders
- Opening width ca. 1450mm
- Thick material main tube with welded cones
- Twist protected tines with 800mm length in the grapple

# **MANURE BUCKET**

for loader from 2,5to 5,5tons lifting capacity