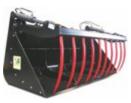

## YOUR ATTACHMENT SPECIALIST - www.bressel-lade.de Send us a mail to: info@bressel-lade.de



The Manure Bucket is heavy duty designed for loading manure. By removing the screwed sideparts it is easier to load heavy manure.

#### **Basic equipment**



#### **Basic equipment**



### **Removed sideparts**



## **INFORMATION**

- With highwear resistant cutting edge (150x20mm, 500HB)
- With strong substructure
- Bucket depth 1000mm, Bucket height 800mm
- With 1 respectively 2 sickle reinforcements
- With removable sideparts (screwed)
- With 2 hydraulic cylinders
- Opening width ca. 1450mm
- Thick material main tube with welded cones
- Twist protected tines with 800mm length in the grapple

# **MANURE BUCKET**



for loader from 2,5to 5,5tons lifting capacity

# A PERFECT ATTACHMENT IN 3 STEPS $\mathbf{0} + \mathbf{0} + \mathbf{0} = \mathbf{0}$

| Width   | Tines | Volume | Weight | Part-No.  |
|---------|-------|--------|--------|-----------|
| 1600 mm | 7     | 1130 I | 640 kg | L90 BA-11 |
| 1800 mm | 8     | 1280 I | 660 kg | L90 BA