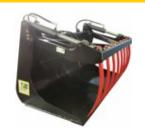

## YOUR ATTACHMENT SPECIALIST - www.bressel-lade.de Send us a mail to: info@bressel-lade.de

The Manure Bucket is heavy duty designed for loading manure. By removing the screwed sideparts it is easier to load heavy manure.

## **INFORMATION**

- With highwear resistant cutting edge (150x20mm, 500HB)
- With strong substructure
- Bucket depth 1000mm, Bucket height 800mm
- With 1 respectively 2 sickle reinforcements
- With removable sideparts (screwed)
- With 2 hydraulic cylinders
- Opening width ca. 1450mm
- Thick material main tube with welded cones
- Twist protected tines with 800mm length in the grapple

# **MANURE BUCKET**

for loader from 2,5to 5,5tons lifting capacity

### **Removed sideparts**