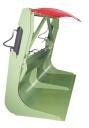

## YOUR ATTACHMENT SPECIALIST - www.bressel-lade.de Send us a mail to: info@bressel-lade.de



The Manure Bucket is heavy duty designed for loading manure. By removing the screwed sideparts it is easier to load heavy manure.

#### **Basic equipment**



#### **Basic equipment**



### **Removed sideparts**



## **INFORMATION**

- With highwear resistant cutting edge (150x20mm, 500HB)
- With strong substructure
- Bucket depth 1000mm, Bucket height 800mm
- With 1 respectively 2 sickle reinforcements
- With removable sideparts (screwed)
- With 2 hydraulic cylinders
- Opening width ca. 1450mm
- Thick material main tube with welded cones
- Twist protected tines with 800mm length in the grapple

# **MANURE BUCKET**



for loader from 2,5to 5,5tons lifting capacity

# A PERFECT ATTACHMENT IN 3 STEPS $\mathbf{0} + \mathbf{0} + \mathbf{0} = \mathbf{0}$

| Width   | Tines | Volume | Weight | Part-No.  |
|---------|-------|--------|--------|-----------|
| 1600 mm | 7     | 1130 I | 640 kg | L90 BA-11 |
| 1800 mm | 8     | 1280 I | 660 kg | L90 BA-13 |
| 2000 mm | 9     | 14