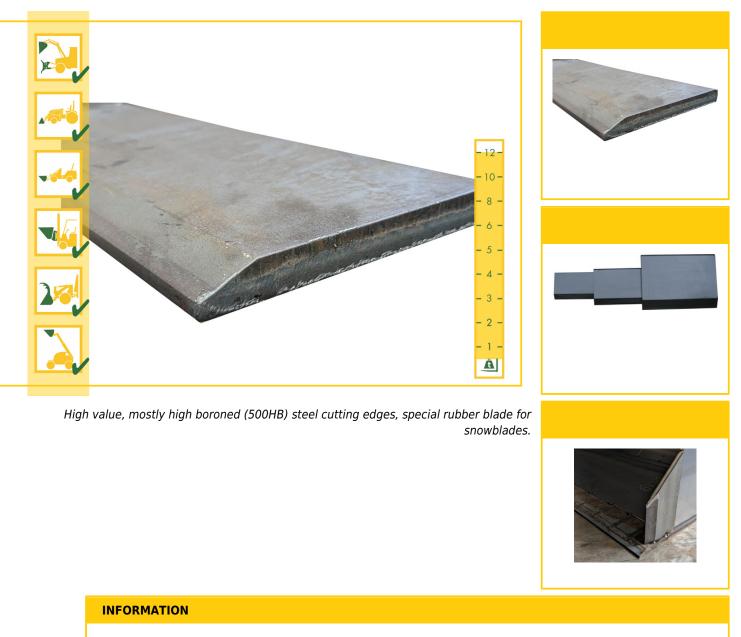

#### **O** CHOOSE PRODUCT

| Туре                               | Diameter    | Unit      | Part-No. |
|------------------------------------|-------------|-----------|----------|
| Steel, hardened, one side beveled  | 100 x 16 mm | per meter | 70801016 |
| Steel, high wear resistand (500HB) | 150 x 16 mm | per meter | 70801516 |
| Steel, high wear resistand (500HB) | 150 x 20 mm | per meter | 70801520 |
| Steel, high wear resistand (500HB) | 200 x 20 mm | per meter | 70802020 |
| Steel, high wear resistand (500HB) | 250 x 25 mm | per meter | 70802525 |
| Steel, high wear resistand (500HB) | 300 x 30 mm | per meter | 70803030 |