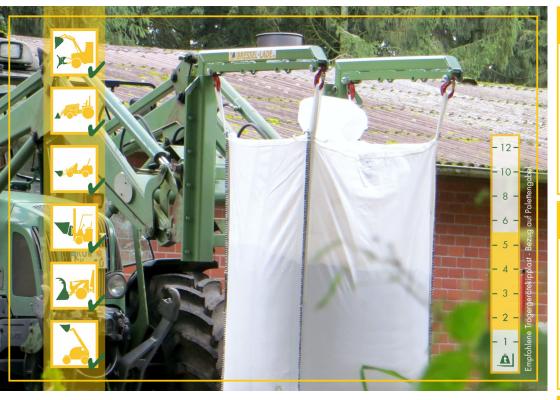

**H40 Basic equipment** 

H41 with 2 arms

The Big Bag lifter allows the save transport of Big-bags. The raised arms (H40) allow a higher lifting of the Big-bag which allows a problem-free filling of seeding machines or loading to trucks.

## **H41 Single-Loop-Lifter**

• Extension to the front 1200mm

**IMPORTANT:** The user is engaged to keep all instructions regarding safety stand of the carrier vehicle and lifting forces of the lifting arm according to the lifting chart.

## **BIG-BAG-LIFTER**

for loader from 1,5 to 5,5tons lifting capacity