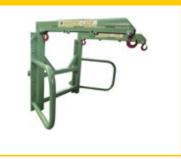

**H40 Basic equipment** 

H41 with 2 arms

The Big Bag lifter allows the save transport of Big-bags. The raised arms (H40) allow a higher lifting of the Big-bag which allows a problem-free filling of seeding machines or loading to trucks.

## **INFORMATION**

- Width 1100mm, extension to the front 1000mm
- Mechanicly adjustable in 3 heights 1000mm, 1350mm und 1700mm
- 4 hooks with secure lock

## **H41 Single-Loop-Lifter**

• Extension to the front 1200mm

**IMPORTANT:** The user is engaged to keep all instructions regarding safety stand of the carrier vehicle and lifting forces of the lifting arm according to the lifting chart.

## **BIG-BAG-LIFTER**

for loader from 1,5 to 5,5tons lifting capacity