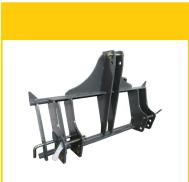

This adapterframe allows the connection of Euro-coupling attachments to the 3-pointhitch of the tractor.

## **INFORMATION**

- Loader sided: Front- / tailhydraulic cat. 2 and 3 combined
- Attachment sided: Euro-quick coupling frame with mechanic locking
- Lifting capacity: 2500 kg, weight: 90 kg
- Color: RAL 7043 grey

## **ADAPTERFRAME - EURO-SYSTEM**

## For front- / tail hydraulic

## A PERFECT ATTACHMENT IN 1 STEPS $\mathbf{0} = \mathbf{9}$

| CHOOSE PRODUCT                                             |          |
|------------------------------------------------------------|----------|
| Description                                                | Part-No. |
| Adapter Euro-System for front-/tail hydraulic cat. 2 and 3 | A12      |