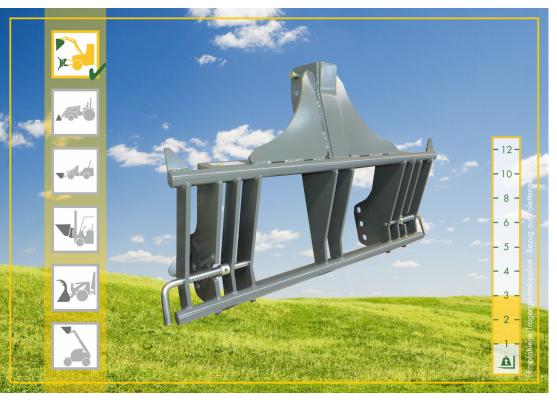

This adapterframe allows the connection of Euro-coupling attachments to the 3-pointhitch of the tractor.

## **INFORMATION**

- Loader sided: Front- / tailhydraulic cat. 2 and 3 combined
- Attachment sided: Euro-quick coupling frame with mechanic locking
- Lifting capacity: 2500 kg, weight: 90 kg
- Color: RAL 7043 grey

## **ADAPTERFRAME - EURO-SYSTEM**

## For front- / tail hydraulic

## A PERFECT ATTACHMENT IN 1 STEPS $\mathbf{0} = \mathbf{9}$

| CHOOSE PRODUCT                                             |          |
|------------------------------------------------------------|----------|
| Description                                                | Part-No. |
| Adapter Euro-System for front-/tail hydraulic cat. 2 and 3 | A12      |