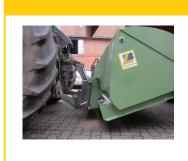

This adapterframe allows the connection of Euro-coupling attachments to the 3-pointhitch of the tractor.

## **INFORMATION**

- Loader sided: Front- / tailhydraulic cat. 2 and 3 combined
- Attachment sided: Euro-quick coupling frame with mechanic locking
- Lifting capacity: 2500 kg, weight: 90 kg
- Color: RAL 7043 grey

## **ADAPTERFRAME - EURO-SYSTEM**

## For front- / tail hydraulic