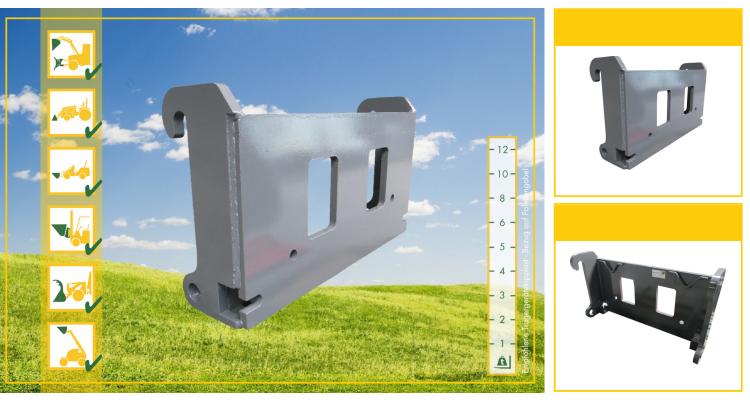

Attachments with muncipal quick coupling plate can be picked up with this adapterframe on tractors, wheel loader or telehandler.

## ADAPTER TO MUNCIPAL COUPLING PLATE

for loader from 1 to 6tons lifting capacity

| Describtion                    | Lifting capacity | Weight | Part-No.  |  |
|--------------------------------|------------------|--------|-----------|--|
| Adapterplate size 3            | 2000 kg          | 80 kg  | A22 OZ-K3 |  |
| Adapterplate size 5            | 2000 kg          | 100 kg | A22 OZ-K5 |  |
| Adapterplate size 3+5 combined | 2000 kg          | 105 kg | A22 OZ-K4 |  |