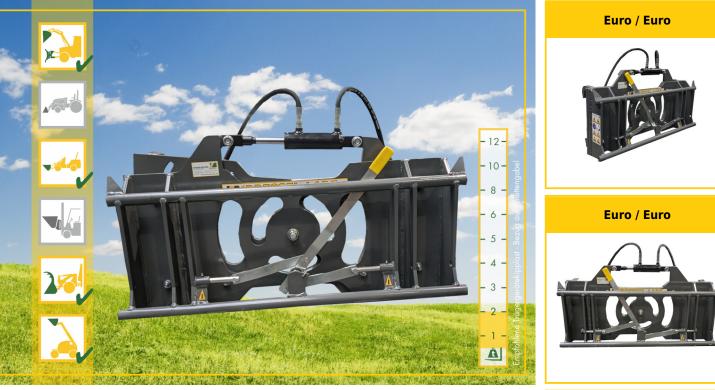

#### YOUR ATTACHMENT SPECIALIST - www.bressel-lade.de Send us a mail to: info@bressel-lade.de

Adapter with hydraulic tilt function for hill compensation.

#### **INFORMATION**

- Lifting capacity: 2000 kg
- With 1 double acting hydraulic cylinder
- Adjustable +/- 7,5° from left / right
- Attachment sided with mechanical locking
- Color: RAL 7043 grey
- More carriage combinations on request

# **ADAPTER FRAME WITH HILL COMPENSATION**

for loader from 0,5 to 6tons lifting capacity